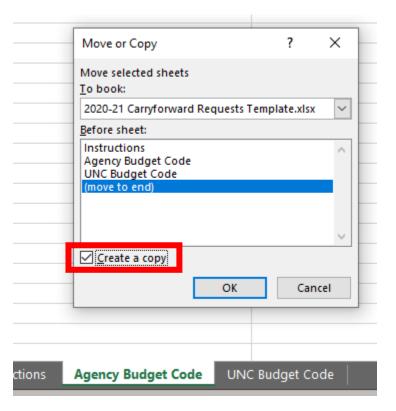

#### **Carryforward Template**

• If submitting for more than one budget code, create a duplicate tab in the same workbook