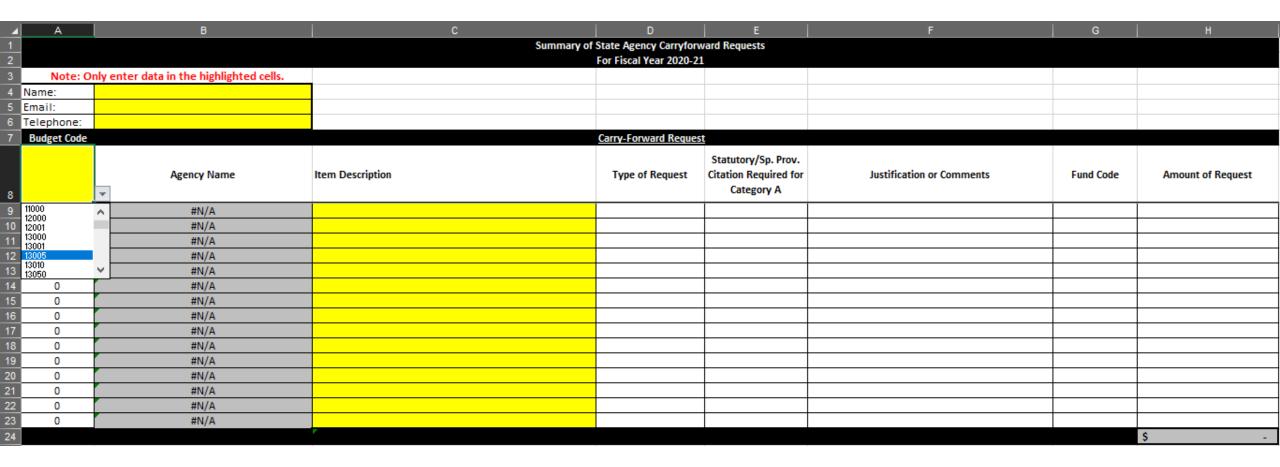

# • Highlighted cells identify where data is entered

| 4        | Α           | В                                       | c                | D                       | E                                                          | F                         | G         | Н                 |  |  |
|----------|-------------|-----------------------------------------|------------------|-------------------------|------------------------------------------------------------|---------------------------|-----------|-------------------|--|--|
| 2        |             |                                         |                  | State Agency Carryforv  |                                                            |                           |           |                   |  |  |
|          |             |                                         |                  | For Fiscal Year 2020-21 | l .                                                        |                           |           |                   |  |  |
| 3        |             | ly enter data in the highlighted cells. |                  |                         |                                                            |                           |           |                   |  |  |
|          | Name:       |                                         |                  |                         |                                                            |                           |           |                   |  |  |
|          | Email:      |                                         |                  |                         |                                                            |                           |           |                   |  |  |
| 6        | Telephone:  |                                         |                  |                         |                                                            |                           |           |                   |  |  |
| 7        | Budget Code |                                         |                  | Carry-Forward Reques    | <u>t</u>                                                   |                           |           |                   |  |  |
| 8        |             | Agency Name                             | Item Description | Type of Request         | Statutory/Sp. Prov.<br>Citation Required for<br>Category A | Justification or Comments | Fund Code | Amount of Request |  |  |
| 9        | 0           | #N/A                                    |                  |                         |                                                            |                           |           |                   |  |  |
| 10       | 0           | #N/A                                    |                  |                         |                                                            |                           |           |                   |  |  |
| 11       | 0           | #N/A                                    |                  |                         |                                                            |                           |           |                   |  |  |
| 12       | 0           | #N/A                                    |                  |                         |                                                            |                           |           |                   |  |  |
| 13       | 0           | #N/A                                    |                  |                         |                                                            |                           |           |                   |  |  |
| 14       | 0           | #N/A                                    |                  |                         |                                                            |                           |           |                   |  |  |
| 15       | 0           | #N/A                                    |                  |                         |                                                            |                           |           |                   |  |  |
| 16       | 0           | #N/A                                    |                  |                         |                                                            |                           |           |                   |  |  |
| 17       | 0           | #N/A                                    |                  |                         |                                                            |                           |           |                   |  |  |
| 18       | 0           | #N/A                                    |                  |                         |                                                            |                           |           |                   |  |  |
| 19       | 0           | #N/A                                    |                  |                         |                                                            |                           |           |                   |  |  |
| 20       | 0           | #N/A                                    |                  |                         |                                                            |                           |           |                   |  |  |
| 21<br>22 | 0           | #N/A                                    |                  |                         |                                                            |                           |           |                   |  |  |
| 22       | 0           | #N/A                                    |                  |                         |                                                            |                           |           |                   |  |  |
| 23       | 0           | #N/A                                    |                  |                         |                                                            |                           |           | 1                 |  |  |
| 24       |             |                                         |                  |                         |                                                            |                           |           | \$ -              |  |  |