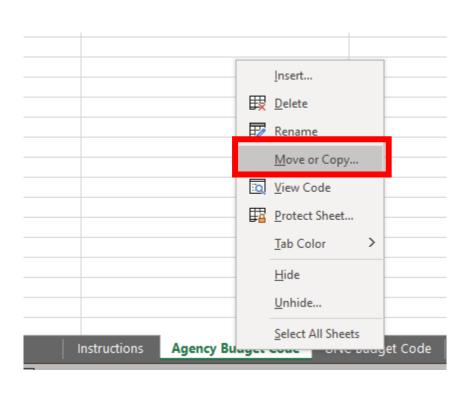

#### **Carryforward Template**

• If submitting for more than one budget code, create a duplicate tab in the same workbook