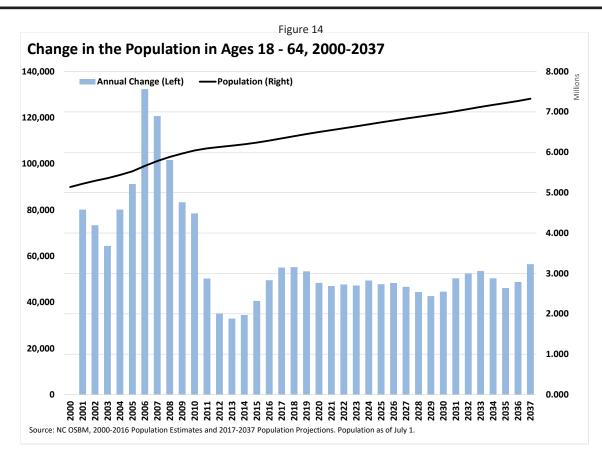

igure 14). This is due partly to the Baby Boom generation aging into the older age group. OSBM projects that this age group will grow from 6.3 million in 2017 to 7.3 million by 2037, an increase of 982,000 people (15.5%).

The Great Recession impacted births in North Carolina above and beyond long term downward trends in fertility. As a result, the childhood population in North Carolina has grown much slower than it did prior to the Great Recession. Between 2010 and 2017, this population grew an average of 4,000 people per year (Figure 15). OSBM projects that between 2017 and 2037 this population will grow by 276,000 people (12%).

#### Figure 13

## Older Adult Population Growing Faster Than Other Age Groups

Annual Population Change in and Population Age 65 and Older by Year, 2000-37







# **Childhood Population Growing Slowly**

Annual Change in and Childhood Population (Ages < 18) by Year, 2000-37



# **Household Change**

Between 2010 and 2016, household growth in North Carolina has been steady (+212,000 households or +5.8%) but slower than the growth that occurred in the previous decade (about 1.0% annually versus 2.0% annually from 2000-10). There were an estimated 3.9 million households in North Carolina in 2016. At the same time, the number of households with children has declined by an estimated 3,000 households (-0.3%), while the number of households with older adults have increased by 183,000 households (23.4%). These changes are reflected in the change in the number of households with retirement and social security income. In addition, as the economy has im