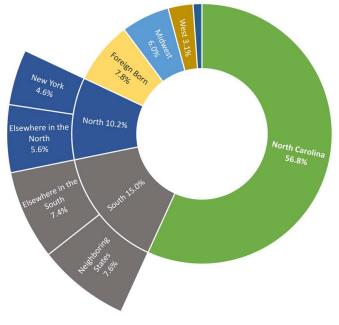

rn have grown from about 5.3% of the North Carolina population in 2000 (430,000 people) to 7.8% (790,000 people) in 2016.

The importance of net migration for population growth is projected to continue due to population aging and long-term declines in fertility rates. Between 2020 and 2030, close to 81% of the state's growth is projected to be derived from net migration.

# Net Migration Influences Growth More than Natural Population Increase

Components of Population Change by Period, 1950 - 2017



Source: US Census Bureau, State Population Estimates, Vintage 2017; Age-Specific Net Migration Estimates for US Counties, 1950-2010. Applied Population Laboratory, UW-Madison.

Figure 12

# Many North Carolinians Were Born Elsewhere

Percent of the North Carolina Population by Place of Birth



Source: U.S. Census Bureau, 2016 1-Year American Community Survey

# North Carolina's Population Is Aging

By 2030, OSBM projects that one in five North Carolinians will be at least 65 years old, and by 2035 there will be more older adults (ages 65+) than children (ages less than 18). The Baby Boom generation began entering the older adult ages at the beginning of this decade, and for the next several years this age group will increase by about 58,000 people a year (Figure 13). OSBM projects that between 2017 and 2037, the older adult population will increase by just over 1 million people (63.3%) to 2.6 million in 2037, and the oldest adults (ages 85+) will more than double from 181,000 in 2017 to 381,000 by 2037.

In the previous decade the working age population (ages 18-64) increased