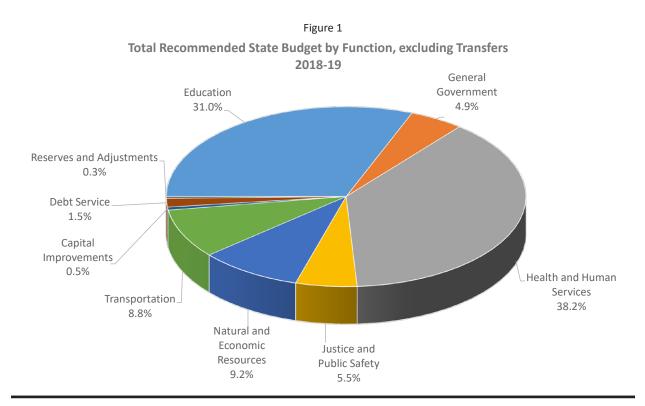

# Table 1 Total Recommended State Budget by Function, 2018-19 (Excluding Transfers and Internal Service Funds))

|                                | 2018-19<br>Recommended | %      |
|--------------------------------|------------------------|--------|
| Education                      | \$17,707,084,194       | 30.98% |
| General Government             | \$2,786,481,169        | 4.88%  |
| Health and Human Services      | \$21,814,357,058       | 38.17% |
| Justice and Public Safety      | \$3,145,358,718        | 5.50%  |
| Natural and Economic Resources | \$5,272,027,943        | 9.22%  |
| Transportation                 | \$5,050,307,709        | 8.84%  |
| Capital Improvements           | \$305,934,076          | 0.54%  |
| Debt Service                   | \$881,795,895          | 1.54%  |
| Reserves and Adjustments       | \$194,584,518          | 0.34%  |
|                                |                        |        |

### **Total State Budget**

\$57,157,931,280

,280 100.00%