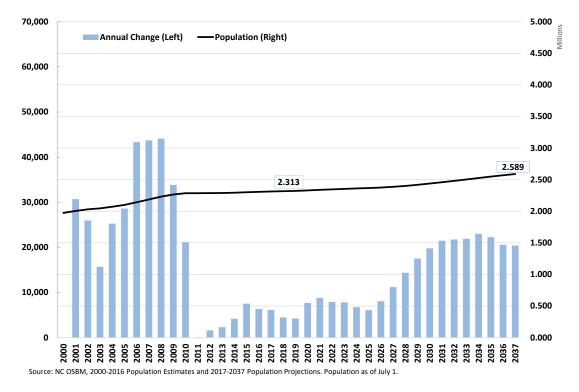

roup will grow from 6.3 million in 2017 to 7.3 million by 2037, an increase of 982,000 people (15.5%).

The Great Recession impacted births in North Carolina above and beyond long term downward trends in fertility. As a result, the childhood population in North Carolina has grown much slower than it did prior to the Great Recession. Between 2010 and 2017, this population grew an average of 4,000 people per year (Figure 15). OSBM projects that between 2017 and 2037 this population will grow by 276,000 people (12%).

#### Figure 13

## Older Adult Population Growing Faster Than Other Age Groups

Annual Population Change in and Population Age 65 and Older by Year, 2000-37







# **Childhood Population Growing Slowly**

Annual Change in and Childhood Population (Ages < 18) by Year, 2000-37



# **Household Change**

Between 2010 and 2016, household growth in North Carolina has been steady (+212,000 households or +5.8%) but slower than the growth that occurred in the previous decade (about 1.0% annually versus 2.0% annually from 2000-10). There were an estimated 3.9 million households in North Carolina in 2016. At the same time, the number of households with children has declined by an estimated 3,000 households (-0.3%), while the number of households with older adults have increased by 183,000 households (23.4%). These changes are reflected in the change in the number of households with retirement and social security income. In addition, as the economy has improved, there are fewer households in poverty (a decrease of 26,000 or -4.4%).

# Figure 16 Households with Retirement