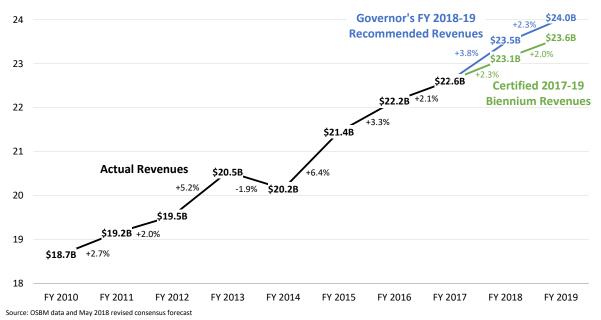

ue of \$196 million (1.6%) due primarily to higher-than-expected quarterly payments, particularly in December and January, as taxpayers responded to new limits on deductions in the Tax Cuts and Jobs Act by shifting state income tax payments into tax year 2017. The significant rise in stock market valuations during second half of the 2017 calendar year also contributed to the upward revision.

Sales and use tax collections, which comprise nearly one-third of General Fund revenue, are forecast to increase 3.7% or \$258 million compared to FY 2016-17. This represents a downward revision of 1.0%, or \$72 million, compared to budget, driven primarily by lower-than-expected growth in taxable retail sales.

# General Fund Revenue: Recent History & Forecast

**Billions of Current-Year Dollars** 



While the forecast for the remainder of FY 2017-18 only includes two additional months of revenue collections, revenue volatility remains a risk. An increase or decrease in late income tax filings and/or unexpected large income or sales tax refunds could cause deviations from anticipated year-end revenues. The likelihood of unexpected payments or refunds in May and June may be higher than normal due to taxpayer responses to recent federal tax changes.

# **Revenue Outlook for 2018-19 Fiscal Year**

Reflecting a cautious outlook, the forecast for FY 2018-19, adjusted for recommended revenue changes, will increase a modest 2.3%, which is below long-term average growth during economic expansions. Table 8 details this forecast adjusted for recommended revenue changes.

 Personal income tax c