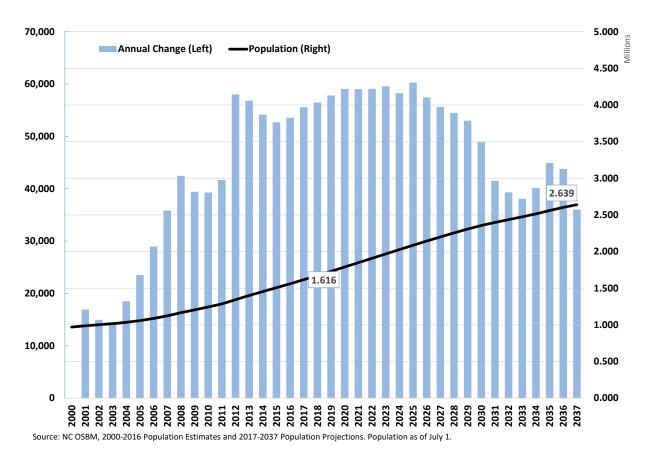

(Figure 14). This is due partly to the Baby Boom generation aging into the older age group. OSBM projects that this age group will grow from 6.3 million in 2017 to 7.3 million by 2037, an increase of 982,000 people (15.5%).

The Great Recession impacted births in North Carolina above and beyond long term downward trends in fertility. As a result, the childhood population in North Carolina has grown much slower than it did prior to the Great Recession. Between 2010 and 2017, this population grew an average of 4,000 people per year (Figure 15). OSBM projects that between 2017 and 2037 this population will grow by 276,000 people (12%).

#### Figure 13

## Older Adult Population Growing Faster Than Other Age Groups

Annual Population Change in and Population Age 65 and Older by Year, 2000-37







# **Childhood Population Growing Slowly**

Annual Change in and Childhood Population (Ages < 18) by Year, 2000-37



# **Household Change**

Between 2010 and 2016, household growth in North Carolina has been steady (+212,000 households or +5.8%) but slower than the growth that occurred in the previous decade (about 1.0% annually versus 2.0% annually from 2000-10). There were an estimated 3.9 million households in North Carolina in 2016. At the same time, the number of households with children has declined by an estimated 3,000 households (-0.3%), while the number of households with older adults have increased by 183,000 households (23.4%). These changes are reflected in the change in the number of households with retirement and social security income. In addition, as the economy has