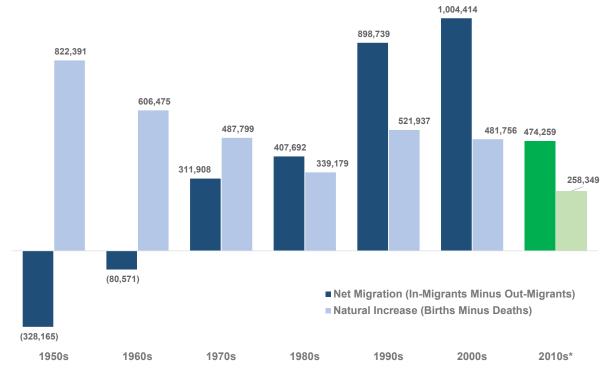

ped shape the character of North Carolina and will continue to do so. Only 56.8% of the state's population was born in North Carolina while another 15.0% were born elsewhere in the South (Figure 12). In 2016, 7.8% of the North Carolina population was foreign born (790,000 people). The foreign born have grown from about 5.3% of the North Carolina population in 2000 (430,000 people) to 7.8% (790,000 people) in 2016.

The importance of net migration for population growth is projected to continue due to population aging and long-term declines in fertility rates. Between 2020 and 2030, close to 81% of the state's growth is projected to be derived from net migration.

# Net Migration Influences Growth More than Natural Population Increase

Components of Population Change by Period, 1950 - 2017



Source: US Census Bureau, State Population Estimates, Vintage 2017; Age-Specific Net Migration Estimates for US Counties, 1950-2010. Applied Population Laboratory, UW-Madison.

Figure 12

# Many North Carolinians Were Born Elsewhere

Percent of the North Carolina Population by Place of Birth



Source: U.S. Census Bureau, 2016 1-Year American Community Survey

# North Carolina's Population Is Aging

By 2030, OSBM projects that one in five North Carolinians will be at least 65 years old, and by 2035 there will be more older adults (ages 65+) than children (ages less than 18). The Baby Boom generation began entering the older adult ages at the beginning of this decade, and for the next several years this age group will increase by about 58,000 people a year (Figure 13). OSBM projects that