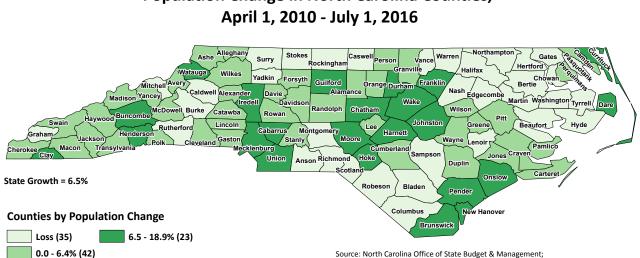

rham. At the same time, 35 counties lost population – well above the seven counties that lost population in the previous decade. These counties are primarily nonmetropolitan in nature, with the largest concentration located in the northeastern and southern portions of the Coastal Plain.

In the coming years, due to a variety of factors, including an aging population, North Carolina will experience population growth slower than that experienced over the previous two decades. During the 1990s and 2000s, the state grew by 21.3% and 18.5%, respectively. OSBM projections show an expected percentage growth of 11.4% over the current decade – about the rate of growth experienced in the 1960s (and slower than any rate of decadal population growth since the 1860s). North Carolina is pro-

Figure 9



# **Population Change in North Carolina Counties,**

Source: North Carolina Office of State Budget & Management; Demographic & Economic Analysis Branch, Certified Population Estimates, 2016 Vintage jected to add just over 1 million people during this decade – about 500,000 people less than what was added over the previous decade.

In the next ten years (2017-27), OSBM projects that the population of 29 counties will decline while 26 will experience growth faster than the State of North Carolina (Figure 10). With few exceptions, the faster growing counties are located within the major metropolitan areas of the state. Those losing population during this period are mostly non-metropolitan (or rural).

## Figure 10

# Projected Population Change in North Carolina Counties, 2017 - 2027



# *