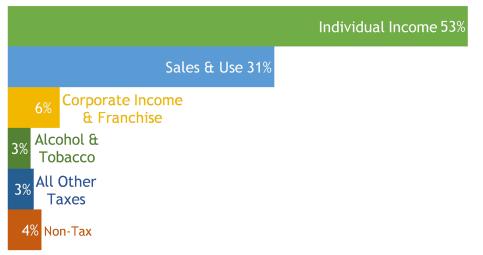

venue Forecast**

About half of North Carolina's total revenue originates from tax collections and other sources comprising the General Fund. The other half consists of funds from the federal government, highway funds, the Education Lottery, and other receipts and fees (e.g., tuition). General Fund own-source revenues are primarily derived from two sources: the individual income tax and the sales and use tax. Other important sources of tax revenue include corporate income and franchise taxes, taxes on insurance premiums, and excise taxes on alcohol and tobacco products. In addition, nontax revenue, such as judicial fees and earnings from investing state funds, supports the General Fund.

Figure 7

# Individual Income & Sales Taxes Comprise Vast Majority of Own-Source General Fund Revenue



FY 2017-18 General Fund Revenues - May 2018 Revised Consensus

The consensus revenue forecast anticipates steady economic and revenue growth over the remainder of the 2017-19 biennium. Specific highlights of the forecast include:

# **Current Year Revenue**

The revised consensus forecast projects net General Fund revenue of \$23.48 billion in FY 2017-18. This amount is 3.8% over the \$22.61 billion collected in FY 2016-17 (see table 8). The revised consensus projection is \$356.7 million (1.5%) higher than the budgeted amount of \$23.13 billion, which is below the median forecast error since 1987.

 Personal income tax collections are expected to total \$12.54 billion in FY 2017-18, an increase of \$568 million (4.7%) over FY 2016-17 levels. The revised consensus forecast for current-ye