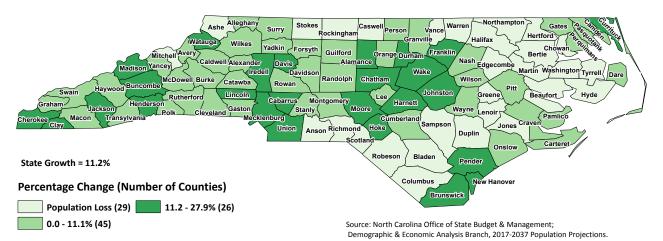

e 9



# **Population Change in North Carolina Counties,**

Source: North Carolina Office of State Budget & Management; Demographic & Economic Analysis Branch, Certified Population Estimates, 2016 Vintage jected to add just over 1 million people during this decade – about 500,000 people less than what was added over the previous decade.

In the next ten years (2017-27), OSBM projects that the population of 29 counties will decline while 26 will experience growth faster than the State of North Carolina (Figure 10). With few exceptions, the faster growing counties are located within the major metropolitan areas of the state. Those losing population during this period are mostly non-metropolitan (or rural).

## Figure 10

# Projected Population Change in North Carolina Counties, 2017 - 2027



# **Migration Continues to Influence Growth**

Beginning in the 1970s, North Carolina's population grew as a result of both natural increase (more births than deaths) and net in-migration (more people moving into the state than leaving). Starting in the 1980s, the majority of North Carolina's population growth has been attributed to net in-migration (Figure 11). Between April 1, 2010 and July 1, 2017, 474,000 net migrants contributed to North Carolina's population growth (accounting for 64.3% of the growth), while an additional 258,000 people were added through natural increase. Of the 474,000 net migrants the Census Bureau estimated, the majority came from other states (69.1%), but at least 147,000 people migrated from abroad. The number of new migrants was surpassed by only Florida, Te