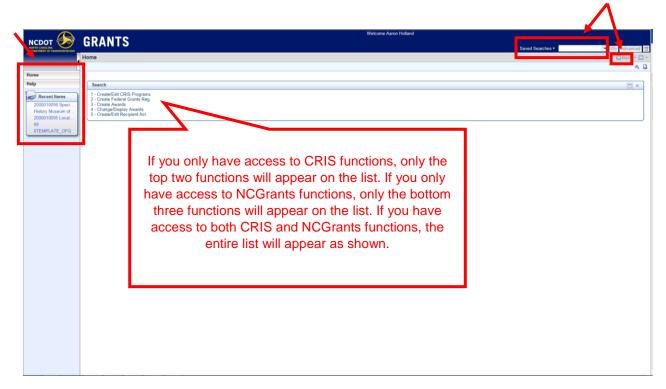

### Home Page & Navigation

Once you click on "CRIS/NCGrants," a new window will appear that looks like the screen below.

On the left-hand side of the screen, there is a list of quick links for "Home," "Help," and "Recent Items." This display remains viewable throughout the use of the application. Each of the links does the following:

- Home: Clicking on this will bring you back to the home page.
- Help: Clicking on this will bring you to a screen with Help tools.
- Recent Items: Underneath this is a list of the most recent programs you edited.

In the main section of the screen, you will see a list of functions under "Search." Depending on whether you have access to CRIS and/or NCGrants functions, your list may have different functions listed below.