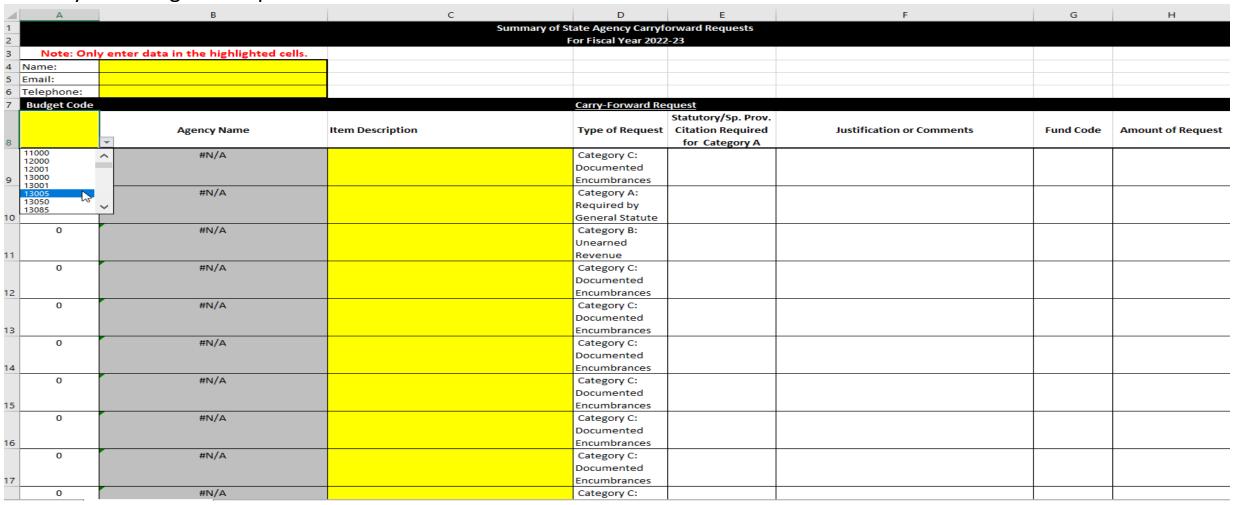

Highlighted cells identify where data is entered

| 1 2   |            | В                                      |                  |                            | E                   |                           | G         | H                 |
|-------|------------|----------------------------------------|------------------|----------------------------|---------------------|---------------------------|-----------|-------------------|
|       |            |                                        | Summary o        | of State Agency Carryf     | orward Requests     |                           |           |                   |
|       |            |                                        |                  | For Fiscal Year 2022       |                     |                           |           |                   |
| 3     | Note: Only | y enter data in the highlighted cells. |                  |                            |                     |                           |           |                   |
| 4 Nar |            |                                        |                  |                            |                     |                           |           |                   |
| 5 Ema |            |                                        |                  |                            |                     |                           |           |                   |
|       | ephone:    |                                        |                  |                            |                     |                           |           |                   |
| 7 Bu  | dget Code  |                                        |                  | Carry-Forward Re           |                     |                           |           |                   |
|       |            |                                        |                  |                            | Statutory/Sp. Prov. |                           |           |                   |
|       |            | Agency Name                            | Item Description | Type of Request            |                     | Justification or Comments | Fund Code | Amount of Request |
| 8     |            |                                        |                  |                            | for Category A      |                           |           |                   |
|       | 0          | #N/A                                   |                  | Category C:                |                     |                           |           |                   |
| 9     |            |                                        |                  | Documented<br>Encumbrances |                     |                           |           |                   |
| 9     | 0          | #N/A                                   |                  | Category A:                |                     |                           |           |                   |
|       | Ü          | #14/A                                  |                  | Required by                |                     |                           |           |                   |
| 10    |            |                                        |                  | General Statute            |                     |                           |           |                   |
|       | 0          | #N/A                                   |                  | Category B:                |                     |                           |           |                   |
|       |            |                                        |                  | Unearned                   |                     |                           |           |                   |
| 11    |            |                                        |                  | Revenue                    |                     |                           |           |                   |
|       | 0          | #N/A                                   |                  | Category C:                |                     |                           |           |                   |
|       |            |                                        |                  | Documented                 |                     |                           |           |                   |
| 12    |            |                                        |                  | Encumbrances               |                     |                           |           |                   |
|       | 0          | #N/A                                   |                  | Category C:                |                     |                           |           |                   |
|       |            |                                        |                  | Documented                 |                     |                           |           |                   |
| 13    |            |                                        |                  | Encumbrances               |                     |                           |           |                   |
|       | 0          | #N/A                                   |                  | Category C:                |                     |                           |           |                   |
|       |            |                                        |                  | Documented                 |                     |                           |           |                   |
| 14    |            | 421/2                                  |                  | Encumbrances               |                     |                           |           |                   |
|       | 0          | #N/A                                   |                  | Category C:<br>Documented  |                     |                           |           |                   |
| 15    |            |                                        |                  | Encumbrances               |                     |                           |           |                   |
| 13    | 0          | #N/A                                   |                  | Category C:                |                     |                           |           |                   |
|       | Ü          | WY/C                                   |                  | Documented                 |                     |                           |           |                   |
| 16    |            |                                        |                  | Encumbrances               |                     |                           |           |                   |
|       | 0          | #N/A                                   |                  | Category C:                |                     |                           |           |                   |
|       |            |                                        |                  | Documented                 |                     |                           |           |                   |
| 17    |            |                                        |                  | Encumbrances               |                     |                           |           |                   |

### **Carryforward Template**

- Dropdown menus reduce keying and standardize data
- Only one budget code per tab

### **Carryforward Template**

- Agency name will auto-populate
- As you enter data, relevant cells will highlight

| Summary of State Agency Carryforward Requests For Fiscal Year 2022-23  Note: Only enter data in the highlighted cells.  Name: First Name Last Name Email: email@nc.gov Telephone: 919-807-1111  Budget Code  Carry-Forward Request Statutory/Sp. Prov. Citation Required for Category A  13005 Office of State Budget and Management PO Carryforward  Carry-forward Category C: | Fund Code | Amount of Request |
|---------------------------------------------------------------------------------------------------------------------------------------------------------------------------------------------------------------------------------------------------------------------------------------------------------------------------------------------------------------------------------|-----------|-------------------|
| Note: Only enter data in the highlighted cells.  Name: First Name Last Name  Email: email@nc.gov  Telephone: 919-807-1111  Budget Code  Carry-Forward Request Statutory/Sp. Prov. Citation Required for Category A  Justification or Comments                                                                                                                                   | Fund Code | Amount of Request |
| 4 Name: First Name Last Name 5 Email: email@nc.gov 6 Telephone: 919-807-1111 7 Budget Code  13005 Agency Name Item Description Type of Request  8 Type of Request For Category A  Statutory/Sp. Prov. Citation Required for Category A                                                                                                                                          | Fund Code | Amount of Request |
| 5 Email: email@nc.gov 6 Telephone: 919-807-1111 7 Budget Code  13005 Agency Name Item Description Type of Request  8 Type of Request For Category A  Statutory/Sp. Prov. Citation Required for Category A                                                                                                                                                                       | Fund Code | Amount of Request |
| 6 Telephone: 919-807-1111  7 Budget Code  13005 Agency Name Item Description Type of Request  8 Type of Request Type of Required for Category A                                                                                                                                                                                                                                 | Fund Code | Amount of Request |
| 7 Budget Code  Statutory/Sp. Prov.  13005 Agency Name Item Description Type of Request for Category A  13005 Type of Request Type of Required for Category A                                                                                                                                                                                                                    | Fund Code | Amount of Request |
| 13005 Agency Name Item Description Type of Request Citation Required for Category A  Statutory/Sp. Prov. Citation Required for Category A                                                                                                                                                                                                                                       | Fund Code | Amount of Request |
| 13005 Agency Name Item Description Type of Request Citation Required for Category A  8                                                                                                                                                                                                                                                                                          | Fund Code | Amount of Request |
| 8 for Category A                                                                                                                                                                                                                                                                                                                                                                | Fund Code | Amount of Request |
|                                                                                                                                                                                                                                                                                                                                                                                 |           |                   |
| 13005 Office of State Budget and Management   PO Carryforward   Category C:                                                                                                                                                                                                                                                                                                     |           |                   |
|                                                                                                                                                                                                                                                                                                                                                                                 |           |                   |
| Documented                                                                                                                                                                                                                                                                                                                                                                      |           |                   |
| 9 Encumbrances                                                                                                                                                                                                                                                                                                                                                                  |           |                   |
| 13005 Office of State Budget and Management Category A:                                                                                                                                                                                                                                                                                                                         |           |                   |
| Required by                                                                                                                                                                                                                                                                                                                                                                     |           |                   |
| 13005 Office of State Budget and Management Type a description Category B:                                                                                                                                                                                                                                                                                                      |           |                   |
| 13005 Office of State Budget and Management  Type a description or name of the Unearned  Unearned                                                                                                                                                                                                                                                                               |           |                   |
| 11 Carry-Forward Revenue                                                                                                                                                                                                                                                                                                                                                        |           | 1                 |
| 13005 Office of State Budget and Management Request here. Category C:                                                                                                                                                                                                                                                                                                           |           |                   |
| Documented                                                                                                                                                                                                                                                                                                                                                                      |           |                   |
| 12 Encumbrances                                                                                                                                                                                                                                                                                                                                                                 |           |                   |
| 13005 Office of State Budget and Management Category C:                                                                                                                                                                                                                                                                                                                         |           |                   |
| Documented                                                                                                                                                                                                                                                                                                                                                                      |           |                   |
| 13 Encumbrances                                                                                                                                                                                                                                                                                                                                                                 |           |                   |
| 13005 Office of State Budget and Management Category C:                                                                                                                                                                                                                                                                                                                         |           |                   |
| Documented                                                                                                                                                                                                                                                                                                                                                                      |           |                   |
| 14 Encumbrances                                                                                                                                                                                                                                                                                                                                                                 |           |                   |
| 13005 Office of State Budget and Management Category C:                                                                                                                                                                                                                                                                                                                         |           |                   |
| Documented                                                                                                                                                                                                                                                                                                                                                                      |           |                   |
| 15 Encumbrances                                                                                                                                                                                                                                                                                                                                                                 |           |                   |
| 13005 Office of State Budget and Management Category C:                                                                                                                                                                                                                                                                                                                         |           |                   |
| Documented Procumented                                                                                                                                                                                                                                                                                                                                                          |           |                   |
| 16 Encumbrances                                                                                                                                                                                                                                                                                                                                                                 |           |                   |
| 13005 Office of State Budget and Management Category C:                                                                                                                                                                                                                                                                                                                         |           |                   |
| Documented                                                                                                                                                                                                                                                                                                                                                                      |           |                   |
| 17 Encumbrances                                                                                                                                                                                                                                                                                                                                                                 |           |                   |