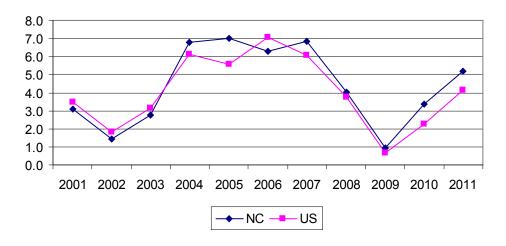

sional and business services sector is expected to register solid job growth in 2010 and 2011.
- Construction employment is likely to experience significant job losses over the next several years as construction activity has fallen dramatically. Specifically, construction employment is projected to decline 11.3% in 2009 and 7.0% in 2010 before finally realizing small job gains in 2011.
- North Carolina's manufacturing employment losses are expected to accelerate in 2009 before stabilizing in 2010 and 2011. Since the beginning of the 2001 national recession, the state has lost 232,200 (31.9%) manufacturing jobs.
- Housing starts are projected to fall 33.1% in 2009 before bouncing back with solid growth in 2010 and 2011.

NC Income Expected to Exceed US
Percentage Growth in Personal Income



### Revenue

### **General Fund Forecast**

About half of North Carolina's total revenue originates from tax collections and other sources comprising the General Fund. The other half consists of funds from the federal government, highway funds, the Education Lottery, and other receipts and fees (e.g., tuition).

General Fund revenues are primarily derived from three sources: individual income tax, corporate income tax, and the sales and use tax. Other important sources include franchise, insurance, alcohol, and other miscellaneous taxes. In addition, nontax revenue, such as earnings from investment of state funds, supports the General Fund (see Table 9).

# General Fund Revenue Reflects Sluggish Economy

Similar to many other states, the financial sector problems and rapid decline in eco