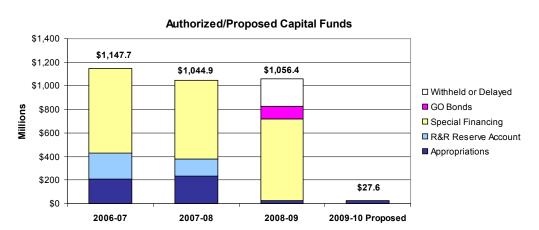

|                               |            |         |             | Percent change     | Percent change   | Percent of  |
|-------------------------------|------------|---------|-------------|--------------------|------------------|-------------|
|                               | Authorized | Revised | Recommended | Rec. 2009-10 vs.   | Rec. 2009-10 vs. | Total       |
| -                             | 2008-09    | 2008-09 | 2009-10     | Authorized 2009-10 | Revised 2009-10  | Oper Budget |
| Public Schools                | 8,356      | 8,210   | 7,948       | -4.9%              | -3.2%            | 37.9%       |
| Community Colleges            | 1,017      | 965     | 1,027       | 1.0%               | 6.4%             | 4.9%        |
| University System             | 2,894      | 2,727   | 2,858       | -1.2%              | 4.8%             | 13.6%       |
| Total Education               | 12,267     | 11,902  | 11,833      | -3.5%              | -0.6%            | 56.5%       |
| Health & Human Services       | 4,957      | 4,764   | 5,285       | 6.6%               | 10.9%            | 25.2%       |
| Justice & Public Safety       | 2,210      | 2,100   | 2,202       | -0.4%              | 4.9%             | 10.5%       |
| Gen Gov't / Nat'l & Econ Res  | 1,070      | 986     | 907         | -15.2%             | -8.0%            | 4.3%        |
| Debt Service / Other Reserves | 723        | 610     | 727         | 0.6%               | 19.2%            | 3.5%        |
| Total Operating Budget        | 21,227     | 20,362  | 20,954      | -1.3%              | 2.9%             | 100%        |
| Capital Improvements          | 129        | 23      | 27          | -79.1%             | 17.4%            |             |
| Total General Fund Budget     | 21,356     | 20,385  | 20,981      | -1.8%              | 2.9%             |             |