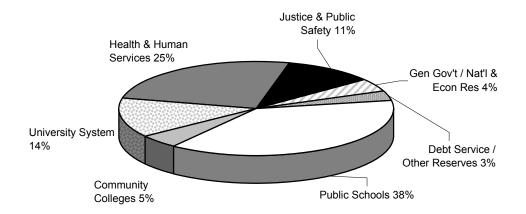

Figure 1

Distribution of the General Fund
Operating Budget, 2009-10

Table 1

Recommended General Fund Budget FY 2009-10 <sup>1</sup>

Compared with Authorized General Fund Appropriations, 2008-09

Appropriations (\$ millions)

|                               |            |         |             | Percent change     | Percent change   | Percent of  |
|-------------------------------|------------|---------|-------------|--------------------|------------------|-------------|
|                               | Authorized | Revised | Recommended | Rec. 2009-10 vs.   | Rec. 2009-10 vs. | Total       |
| -                             | 2008-09    | 2008-09 | 2009-10     | Authorized 2009-10 | Revised 2009-10  | Oper Budget |
| Public Schools                | 8,356      | 8,210   | 7,948       | -4.9%              | -3.2%            | 37.9%       |
| Community Colleges            | 1,017      | 965     | 1,027       | 1.0%               | 6.4%             | 4.9%        |
| University System             | 2,894      | 2,727   | 2,858       | -1.2%              | 4.8%             | 13.6%       |
| Total Education               | 12,267     | 11,902  | 11,833      | -3.5%              | -0.6%            | 56.5%       |
| Health & Human Services       | 4,957      | 4,764   | 5,285       | 6.6%               | 10.9%            | 25.2%       |
| Justice & Public Safety       | 2,210      | 2,100   | 2,202       | -0.4%              | 4.9%             | 10.5%       |
| Gen Gov't / Nat'l & Econ Res  | 1,070      | 986     | 907         | -15.2%             | -8.0%            | 4.3%        |
| Debt Service / Other Reserves | 723        | 610     | 727         | 0.6%               | 19.2%            | 3.5%        |
| Total Operating Budget        | 21,227     | 20,362  | 20,954      | -1.3%              | 2.9%             | 100%        |
| Capital Improvements          | 129        | 23      | 27          | -79.1%             | 17.4%            |             |
| Total General Fund Budget     | 21,356     | 20,385  | 20,981      | -1.8%              | 2.9%             |             |