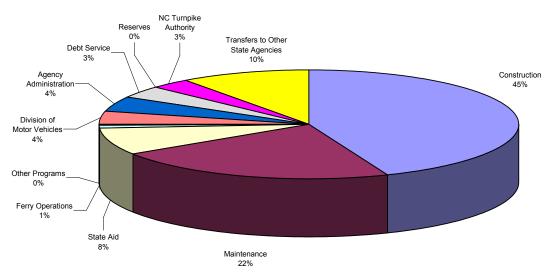

he federal economic recovery funds.

Seventy "shovel-ready" projects totaling \$466 million have been identified across the state utilizing the first half of available funding for highways and bridges. Projects that will be funded from the remaining funds for highways and bridges and transit funds are currently being identified and should be completed soon.

Projects selected for funding have been and will continue to be strategically selected to represent geographical diversity and broad scope, and will benefit a wide range and size of partners in the transportation industry.

Figure 6
Funding Sources
North Carolina Transportation Program



Figure 7
Funding Sources
North Carolina Transportation Program
2010-11



Figure 8
Appropriations
North Carolina Transportation Program
2009-10







# **Capital Improvements**

### **Major Recommendations**

Governor Perdue recommends a minimal capital financing package, limited by the current, severe economic recession. The proposed capital budget includes \$27.6 million from General Fund appropriations with \$83.1 million from federal/local matching funds. No appropriation is recommended for the Repair and Renovation Reserve. Debt financing is not recommended for 2009-10. The 2009 Debt Affordability Study indicates a very limited capacity for the state to issue new debt and stay within accepted debt service limitations. In addition, the level of future revenues is uncertain.

### Background - The 2008-09 CI Budget

The Appropriations Act of 2008 included \$69,839,238 for the Repair and Renovation Reserve, \$129,082,062 for appropri