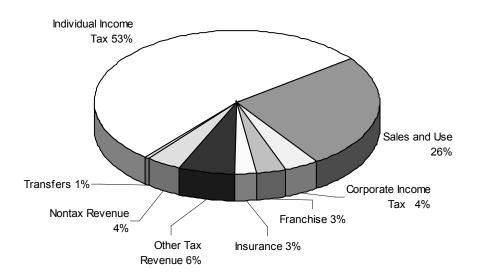

Figure 1

Distribution of the General Fund
Operating Budget, 2009-10

Table 1

Recommended General Fund Budget FY 2009-10 <sup>1</sup>

Compared with Authorized General Fund Appropriations, 2008-09

Appropriations (\$ millions)