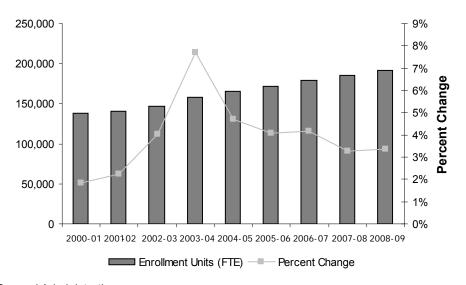

#### Keeping Higher Education Accessible and Affordable

The investments we make in our current and future workforce are more important than ever during this economic downturn. My budget fully funds enrollment for all students hoping to attend a community college (12,519 FTE or +6.2%) or UNC system institution (4,705 FTE or +2.6%). The budget provides a contingency reserve (\$3 million) for community colleges that see a large spike in enrollment due to deteriorating employment conditions. My budget does not recommend a tuition increase to ensure access is not impacted.