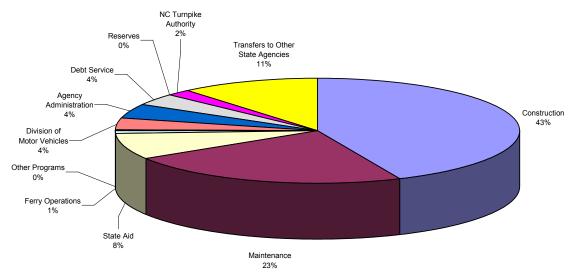

of the federal economic recovery funds.

Seventy "shovel-ready" projects totaling \$466 million have been identified across the state utilizing the first half of available funding for highways and bridges. Projects that will be funded from the remaining funds for highways and bridges and transit funds are currently being identified and should be completed soon.

Projects selected for funding have been and will continue to be strategically selected to represent geographical diversity and broad scope, and will benefit a wide range and size of partners in the transportation industry.

Figure 6
Funding Sources
North Carolina Transportation Program



Figure 7
Funding Sources
North Carolina Transportation Program
2010-11



Figure 8
Appropriations
North Carolina Transportation Program
2009-10







# **Capital Improvements**

### **Major Recommendations**

Governor Perdue recommends a minimal capital financing package, limited by the current, severe economic recession. The proposed capital budget includes \$27.6 million from General Fund appropriations with \$83.1 million from federal/local matching funds. No appropriation is recommended for the Repair and Renovation Reserve. Debt financing is not recommended for 2009-10. The 2009 Debt Affordability Study indicates a very limited capacity for the state to issue new debt and stay within accepted debt service limitations. In addition, the level of future revenues is uncertain.

### Background - The 2008-09 CI Budget

The Appropriations Act of 2008 included \$69,839,238 for the Repair and Renovation Reserve, \$129,082,062 for appr