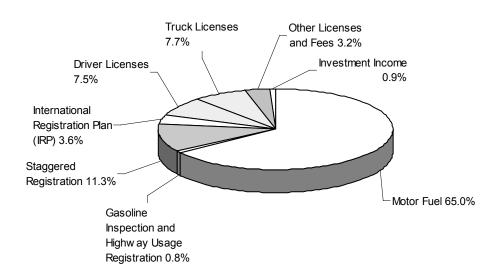

evenues. Revised Highway Fund tax revenues, for fiscal year 2008-09, are expected to fall short of budgeted revenues by \$114.9 million or 6.2%. Total Highway Fund revenues are estimated to decline in fiscal years 2009-10 and 2010-11 by 1.4% and 1.5% respectively.

#### **Motor Fuels Excise Tax**

The motor fuels excise tax is set twice in a fiscal year, once in January and again in July. The new rate is based on a six-month weighted average of the wholesale price of gasoline and diesel motor fuels. By actions of the 2007 General Assembly, to provide relief to North Carolina motorists, the variable component of the excise tax on motor fuels was set at a rate not to exceed 12.4 cents per gallon for the period of July 1, 2007 through June 30, 2009. This capped the tax rate on motor fuels





at 29.9 cents a gallon for the period. When the freeze expires on June 30, 2009, the motor fuels tax rate is estimated to average 29.16 cents per gallon in fiscal year 2009-10 and 28.06 cents per gallon in fiscal year 2009-10.

Nationally, traffic volume as a measure of vehicle miles driven trended down by 5.3% for November 2008 as compared to November 2007. Over the same period, traffic volume in North Carolina declined 6.0%. The decline in motor fuel consumption is expected to continue through the biennium.

As of January 2009, fiscal year-to-date excise tax collections on motor fuels have fallen \$39.8 million or 5.7% below the fiscal year 2008-09 budgeted revenue. Total motor fuel tax collections that go to the Highway Fund are estimated to decline 2.5% in fiscal year 2009-10 and fal