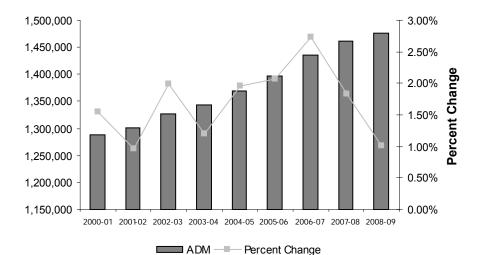

#### *Improving Public Education*

Even in these tough economic times, I remain committed to improving public education and transforming our classrooms. Overall, year to year spending (including federal recovery monies) increases by \$118 million (1.1.%), even though enrollment is expected to decline by .79% over the same period. Total per student funding increases from \$5,597 to \$5,736. This budget focuses on administrative efficiencies and allows local education leaders the flexibility to choose where savings can be implemented. It was not possible to avoid some reductions to the single largest expenditure in our budget.