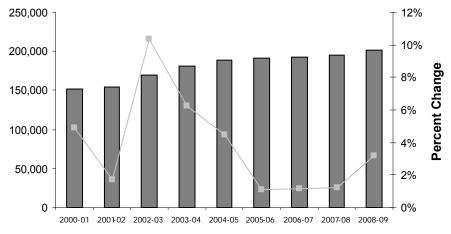

#### Keeping Higher Education Accessible and Affordable

The investments we make in our current and future workforce are more important than ever during this economic downturn. My budget fully funds enrollment for all students hoping to attend a community college (12,519 FTE or +6.2%) or UNC system institution (4,705 FTE or +2.6%). The budget provides a contingency reserve (\$3 million) for community colleges that see a large spike in enrollment due to deteriorating employment conditions. My budget does not recommend a tuition increase to ensure access is not impacted.