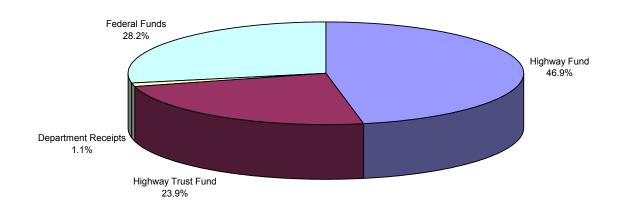

o help create jobs and stimulate local economies.

She anticipates that approximately 14,000 jobs will be created throughout the state as a result of the federal economic recovery funds.

Seventy "shovel-ready" projects totaling \$466 million have been identified across the state utilizing the first half of available funding for highways and bridges. Projects that will be funded from the remaining funds for highways and bridges and transit funds are currently being identified and should be completed soon.

Projects selected for funding have been and will continue to be strategically selected to represent geographical diversity and broad scope, and will benefit a wide range and size of partners in the transportation industry.

Figure 6
Funding Sources
North Carolina Transportation Program



Figure 7
Funding Sources
North Carolina Transportation Program
2010-11



Figure 8
Appropriations
North Carolina Transportation Program
2009-10







# **Capital Improvements**

### **Major Recommendations**

Governor Perdue recommends a minimal capital financing package, limited by the current, severe economic recession. The proposed capital budget includes \$27.6 million from General Fund appropriations with \$83.1 million from federal/local matching funds. No appropriation is recommended for the Repair and Renovation Reserve. Debt financing is not recommended for 2009-10. The 2009 Debt Affordability Study indicates a very limited capacity for the state to issue new debt and stay within accepted debt service limitations. In addition, the level of future revenues is uncertain.

### Bac