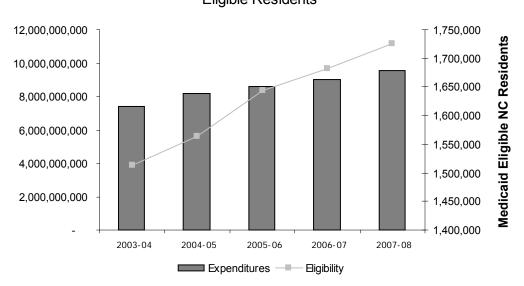

# **List of Figures and Tables**

| Fig | gures                                                    |    |
|-----|----------------------------------------------------------|----|
| 1.  | Distribution of the General Fund Operating Budget        | 3  |
|     | Average Daily Membership Budgeted                        |    |
|     | Enrollment in Community College System                   |    |
|     | Enrollment in the University System                      |    |
| 5.  | Medicaid Expenditures and Eligibility                    | 22 |
| 6.  | Funding Sources, NC Transportation Program, 2009-10      | 27 |
| 7.  | Funding Sources, NC Transportation Program, 2010-11      | 28 |
| 8.  | Appropriations, NC Transportation Program, 2009-10       | 28 |
| 9.  | Appropriations, NC Transportation Program, 2010-11       | 29 |
| 10. | Authorized Proposed Capital Funds                        | 30 |
| 11. | N.C. Income Expected to Exceed U.S                       | 37 |
| 12. | General Fund Revenue                                     | 40 |
| 13. | Highway Fund Revenue Collections                         | 43 |
| 14. | Highway Trust Fund Revenue Collections                   | 46 |
| Гal | bles                                                     |    |
| 1.  | Recommended General Fund Budget                          | 4  |
|     | Governor's Recommended General Fund Budget, 2009-10      |    |
| 3.  | Governor's Recommended General Fund Budget, 2010-11      | 7  |
| 4.  | Governor's Recommended Highway Fund and Highway          |    |
|     | Trust Fund Budgets, 2009-10                              | 9  |
| 5.  | Governor's Recommended Highway Fund and Highway          |    |
|     | Trust Fund Budgets, 2010-11                              | 10 |
| 6.  | Recommended General Fund Availability and Appropriations | 11 |
| 7.  | Recommended Highway Fund Availability and                |    |
|     | Appropriations                                           | 12 |
| 8.  | Recommended Highway Trust Fund Availability and          |    |
|     | Appropriations                                           | 13 |
| 9.  | General Fund Revenue, Detailed Estimates                 | 39 |
| 10. | General Fund Revenue, Estimates                          | 41 |
| 11. | Highway Fund Revenue Availability                        | 45 |
| 12. | Highway Trust Fund Revenue Availability                  | 48 |
|     |                                                          |    |